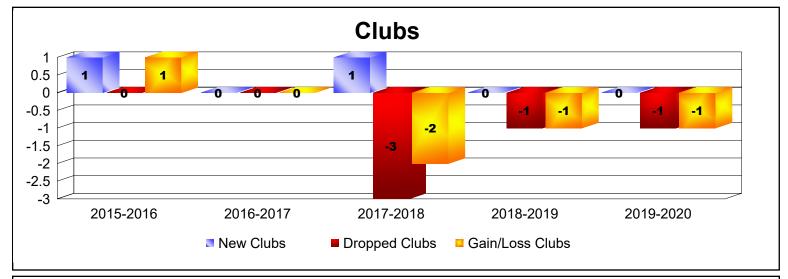

District 27 B2 As of June 2020 Cumulative

| Year      | New<br>Clubs | Dropped<br>Clubs | Gain/<br>Loss<br>Clubs | New<br>Members | Charter<br>Members | Reinstate<br>Members | Transfer<br>Members | Total<br>Member<br>Added | Total<br>Members<br>Dropped | Gain/<br>Loss<br>Members |
|-----------|--------------|------------------|------------------------|----------------|--------------------|----------------------|---------------------|--------------------------|-----------------------------|--------------------------|
| 2015-2016 | 1            | 0                | 1                      | 171            | 22                 | 5                    | 6                   | 204                      | -174                        | 30                       |
| 2016-2017 | 0            | 0                | 0                      | 136            | 0                  | 10                   | 12                  | 158                      | -252                        | -94                      |
| 2017-2018 | 1            | -3               | -2                     | 185            | 28                 | 7                    | 9                   | 229                      | -243                        | -14                      |
| 2018-2019 | 0            | -1               | -1                     | 115            | 1                  | 5                    | 7                   | 128                      | -184                        | -56                      |
| 2019-2020 | 0            | -1               | -1                     | 151            | 0                  | 2                    | 16                  | 169                      | -212                        | -43                      |
| Average   | 0            | -1               | -1                     | 152            | 10                 | 6                    | 10                  | 178                      | -213                        | -35                      |