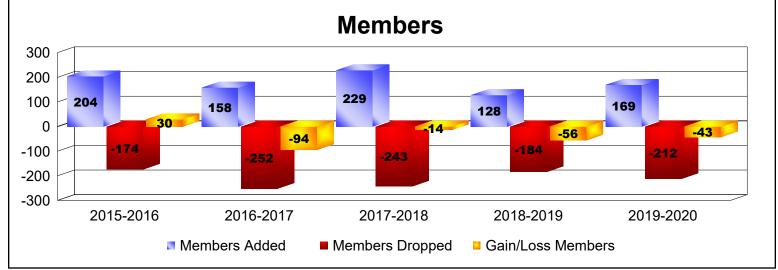

District 27 B2 As of June 2020 Cumulative

| Year      | New<br>Clubs | Dropped<br>Clubs | Gain/<br>Loss<br>Clubs | New<br>Members | Charter<br>Members | Reinstate<br>Members | Transfer<br>Members | Total<br>Member<br>Added | Total<br>Members<br>Dropped | Gain/<br>Loss<br>Members |
|-----------|--------------|------------------|------------------------|----------------|--------------------|----------------------|---------------------|--------------------------|-----------------------------|--------------------------|
| 2015-2016 | 1            | 0                | 1                      | 171            | 22                 | 5                    | 6                   | 204                      | -174                        | 30                       |
| 2016-2017 | 0            | 0                | 0                      | 136            | 0                  | 10                   | 12                  | 158                      | -252                        | -94                      |
| 2017-2018 | 1            | -3               | -2                     | 185            | 28                 | 7                    | 9                   | 229                      | -243                        | -14                      |
| 2018-2019 | 0            | -1               | -1                     | 115            | 1                  | 5                    | 7                   | 128                      | -184                        | -56                      |
| 2019-2020 | 0            | -1               | -1                     | 151            | 0                  | 2                    | 16                  | 169                      | -212                        | -43                      |
| Average   | 0            | -1               | -1                     | 152            | 10                 | 6                    | 10                  | 178                      | -213                        | -35                      |